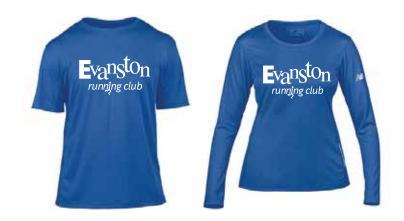

# ERC RETRO SHIRT ORDER FORM

The retro, bouncing-letter logo is back for a limited time! Show your pride-of-membership with great apparel at a great price.

Available in MENS and WOMENS cuts

Three colors: **ROYAL BLUE · BLACK · WHITE** 

Featuring LONG or SHORT sleeves

- New Balance moisture-wicking technology for drier comfort
- Antimicrobial treatment to resist odors
- 100% polyester birdseye piqué knit flatback mesh
- Retro logo on front and back
- SIZES: XS, S, M, L, XL